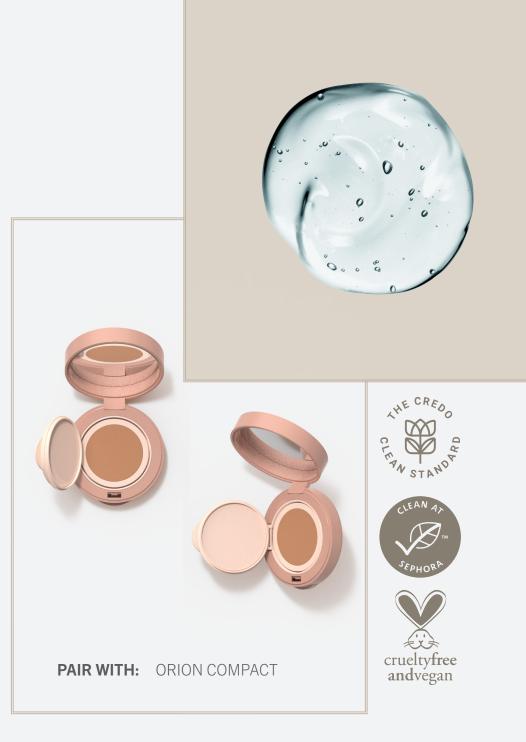

## **CRYO COMPACT**

#### **FEATURES**

- A moisturing cream compact that hydrates and moisturizes the skin for an extended amount of time.
- -Formula contains 65% of water essence that soothes the skin and provides a cooling effect upon application.
- -EWG Green Grade.

#### **KEY INGREDIENTS**

65% Water Essence: Vegan Collagen: application

soothes the skin with improves skin elasticity a cooling effect upon and provides a glowing effect

8 Hyaluronic Acids: provides the skin with an intense moisture effect

Glacial Water: a natural moisturizing factor that has high absorption

#### **EFFICACY**

Hydrates

Cools

Locks in Moisture