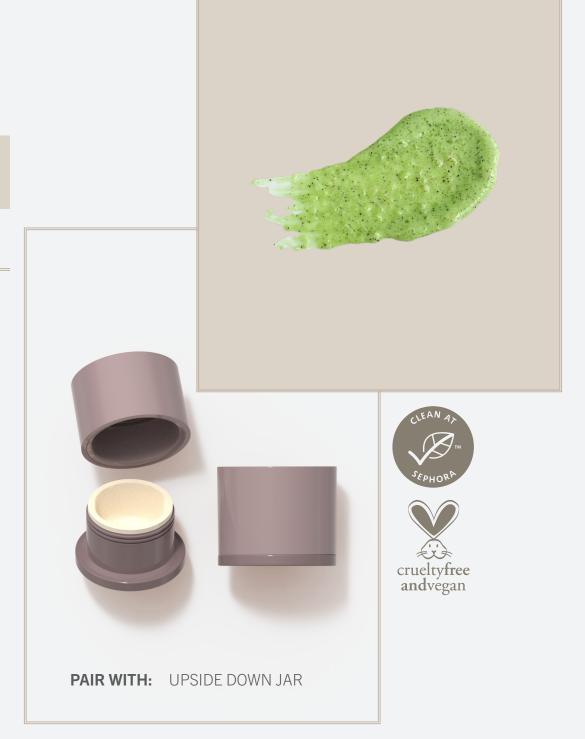

# **COB OK CLEANSER**

#### **FEATURES**

- This transforming COB (cream, oil, bubble) cleanser gets rid of the need to double cleanse!
- -The highly moisturizing formula starts as a cream and transforms into a foam upon water application, ridding the skin of makeup residue.
- -Gentle enough for even sensitive skin.

#### **KEY INGREDIENTS**

45% Fermented Oil Complex: a blend of olive, avocado and jojoba oil that moisturizes the skin and helps with antiaging

**Chamomile Flower Extract:** provides great within the pores, anti-inflammatory and moisturizing benefits

**BHA:** exfoliates deep helping to treat acne and prevent future breakouts

Moisturizes

Tightens Pores

**Retains Water** 