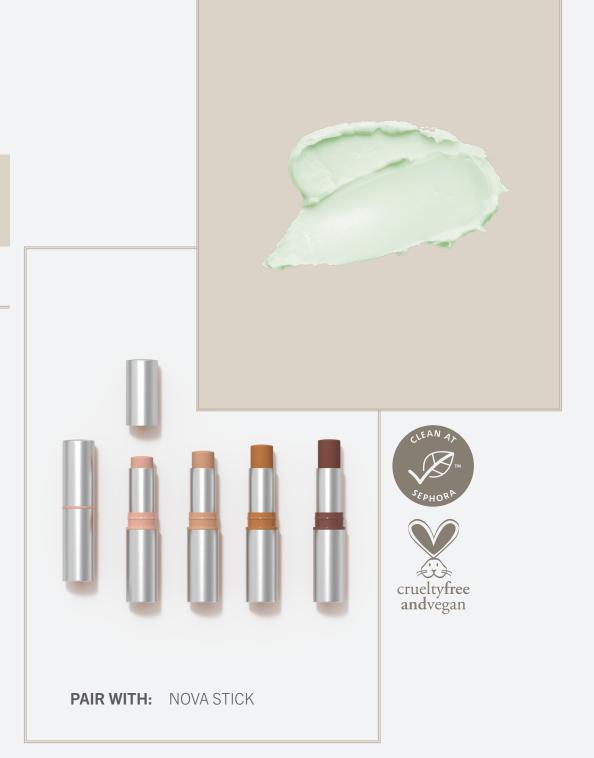

## **CRYO COMPACT**

#### **FEATURES**

- A moisturing cream compact that hydrates and moisturizes the skin for an extended amount of time.
- -Formula contains 65% of water essence that soothes the skin and provides a cooling effect upon application.
- -EWG Green Grade.

#### **KEY INGREDIENTS**

65% Water Essence: Vegan Collagen: application

soothes the skin with improves skin elasticity a cooling effect upon and provides a glowing effect

8 Hyaluronic Acids: provides the skin with an intense moisture effect

Glacial Water: a natural moisturizing factor that has high absorption

#### **EFFICACY**

Hydrates

Cools

Locks in Moisture